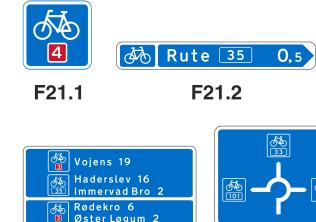

21.2

P

E33.2

E54

Zone

E68.5

F11

Cen-trum

G14

**I13** 

33 Haverslev

1500 m

**34** Hobro N 13

**\*** 

**M34** 

170 Skanderborg

28 🖨 Vejle 3

[<u>O</u> 2]





E11.6

E16.3.01

E16.3.34

----

E22.1

60

Zone

E68.1

E11.7

E16.3.02

E16.4.01

E22.2

60

Zone

E69.1

E11.8

E16.3.03

E16.4.02

**5-0** 

E22.3

40

Zone

E68.2

E16.3.04

E16.4.03

E22.4

E42

Zone

E69.2





E80

F12

Ringkøbing 15 Centrum

ポ 16 København

E45n # ---

G18

117



170 Århus Stilling

<mark># 16</mark> København

Hillerød

500 m

170 Skanderborg 📂



H41

**I20** 

**⊙** 

M14

<mark># 16</mark> København

Hillerød

M100.1

**I18** 





**J11** 

10 Roskilde Ø 2



J12

Viborg C



**J13** 

Ribe 27 Varde 14

191 E20 #







33 Haverslev Arden



33 Haverslev

Arden

500 m



M52.1

042

G11



E16.1.6

E16.3.23

Ensrettet

E19.2

Ensrettet

E19.3

TAXI

E32

E16.1.7

E16.3.24

**₽** 

E21.1

P

E33.1

30

Zone

**E53** 

9 [21]

L50





M35.1

M61.1

**I16** 



î

















041.1



041.2



O41.3





M52.2

F21.3



F21.4





## Midlertidige tavler

G14.1

G14.2

G14.3