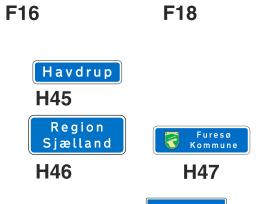

18
Viborg
Holstebro

F. Stivejvisning

[170] [158] [01] [01]



7

E21.3

S O S

Lyngby

**E**55

E69.5

**G15** 

E16.2

E16.3.31

E21.2

P

E33.2

E54

Zone

E68.5

F11

Cen-trum

G14

**I13** 

33 Haverslev

1500 m

**34** Hobro N 13

**\*** 

**M34** 

170 Skanderborg

28 🖨 Vejle 3

[<u>O</u> 2]





E11.6

E16.3.01

E16.3.34

----

E22.1

60

Zone

E68.1

E11.7

E16.3.02

E16.4.01

E22.2

60

Zone

E69.1

E11.8

E16.3.03

E16.4.02

**5-0** 

E22.3

40

Zone

E68.2

E16.3.04

E16.4.03

E22.4

E42

Zone

E69.2





E80

F12

Ringkøbing 15 Centrum

ポ 16 København

E45n # ---

G18

117



170 Århus Stilling

<mark># 16</mark> København

Hillerød

500 m

170 Skanderborg 📂



H41

**I20** 

**⊙** 

M14

<mark># 16</mark> København

Hillerød

M100.1

**I18** 





**J11** 

10 Roskilde Ø 2



J12

Viborg C



**J13** 

Ribe 27 Varde 14

191 E20 #







33 Haverslev Arden



33 Haverslev

Arden

500 m



M52.1

042

G11



E16.1.6

E16.3.23

Ensrettet

E19.2

Ensrettet

E19.3

TAXI

E32

E16.1.7

E16.3.24

**₽** 

E21.1

P

E33.1

30

Zone

**E53** 

9 [21]

L50





M35.1

M61.1

**I16** 



î

















041.1



041.2



O41.3





M52.2

F21.3



F21.4





## Midlertidige tavler

G14.1

G14.2

G14.3