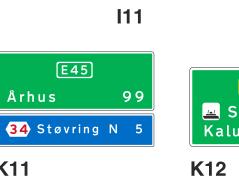

7

E21.3

S O S

Lyngby

**E**55

E69.5

**G15** 

E16.2

E16.3.31

E21.2

P

E33.2

E54

Zone

E68.5

F11

Cen-trum

G14

**I13** 

33 Haverslev

1500 m

**34** Hobro N 13

**\*** 

**M34** 

170 Skanderborg

28 🖨 Vejle 3

[<u>O</u> 2]





E11.6

E16.3.01

E16.3.34

----

E22.1

60

Zone

E68.1

E11.7

E16.3.02

E16.4.01

E22.2

60

Zone

E69.1

E11.8

E16.3.03

E16.4.02

**5-0** 

E22.3

40

Zone

E68.2

E16.3.04

E16.4.03

E22.4

E42

Zone

E69.2





E80

F12

Ringkøbing 15 Centrum

ポ 16 København

E45n # ---

G18

117



170 Århus Stilling

<mark># 16</mark> København

Hillerød

500 m

170 Skanderborg 📂



H41

**I20** 

**⊙** 

M14

<mark># 16</mark> København

Hillerød

M100.1

**I18** 





**J11** 

10 Roskilde Ø 2



J12

Viborg C



**J13** 

Ribe 27 Varde 14

191 E20 #







33 Haverslev Arden



33 Haverslev

Arden

500 m



M52.1

042

G11



E16.1.6

E16.3.23

Ensrettet

E19.2

Ensrettet

E19.3

TAXI

E32

E16.1.7

E16.3.24

**₽** 

E21.1

P

E33.1

30

Zone

**E53** 

9 [21]

L50





M35.1

M61.1

**I16** 



î

















041.1



041.2



O41.3





M52.2

F21.3



F21.4





## Midlertidige tavler

G14.1

G14.2

G14.3