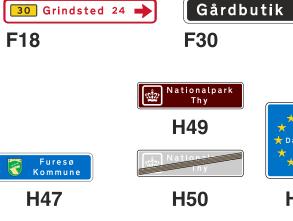

ro

F. Stivejvisning

[170] [158] [01] [01]



7

E21.3

S O S

Lyngby

**E**55

E69.5

**G15** 

E16.2

E16.3.31

E21.2

P

E33.2

E54

Zone

E68.5

F11

Cen-trum

G14

**I13** 

33 Haverslev

1500 m

**34** Hobro N 13

**\*** 

**M34** 

170 Skanderborg

28 🖨 Vejle 3

[<u>O</u> 2]





E11.6

E16.3.01

E16.3.34

----

E22.1

60

Zone

E68.1

E11.7

E16.3.02

E16.4.01

E22.2

60

Zone

E69.1

E11.8

E16.3.03

E16.4.02

**5-0** 

E22.3

40

Zone

E68.2

E16.3.04

E16.4.03

E22.4

E42

Zone

E69.2





E80

F12

Ringkøbing 15 Centrum

ポ 16 København

E45n # ---

G18

117



170 Århus Stilling

<mark># 16</mark> København

Hillerød

500 m

170 Skanderborg 📂



H41

**I20** 

**⊙** 

M14

<mark># 16</mark> København

Hillerød

M100.1

**I18** 





**J11** 

10 Roskilde Ø 2



J12

Viborg C



**J13** 

Ribe 27 Varde 14

191 E20 #







33 Haverslev Arden



33 Haverslev

Arden

500 m



M52.1

042

G11



E16.1.6

E16.3.23

Ensrettet

E19.2

Ensrettet

E19.3

TAXI

E32

E16.1.7

E16.3.24

**₽** 

E21.1

P

E33.1

30

Zone

**E53** 

9 [21]

L50





M35.1

M61.1

**I16** 



î

















041.1



041.2



O41.3





M52.2

F21.3



F21.4





## Midlertidige tavler

G14.1

G14.2

G14.3